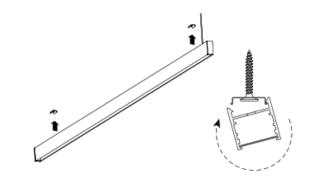

Install the remote driver Box. Raise the fixture to the mounting surface and connect the wires to an approved power source or Driver Box. Refer to the wiring diagram.

Raise the fixture and engage the mounting clips. The fixture will click when properly seated.