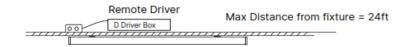

## **INSTALLATION PROCEDURE, Individual T-Bar**

Locate and install the remote driver. Connect the fixtures DC cables to the Driver box. Connect AC power to the driver. Refer to the wiring diagram.

Installation and maintenance of the luminaire may only be performed by qualified and licensed electricians in accordance with all applicable codes and standards.