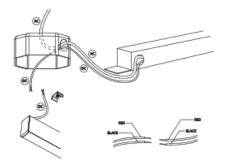

Install the remote driver Box. Raise the fixture to the mounting surface and connect the wires to an approved power source or Driver Box. Refer to the wiring diagram.

Raise the fixture and engage the mounting clips. The fixture will click when properly seated.

## **INSTALLATION PROCEDURE, Individual T-Bar**

Locate and install the remote driver. Connect the fixtures DC cables to the Driver box. Connect AC power to the driver. Refer to the wiring diagram.

Installation and maintenance of the luminaire may only be performed by qualified and licensed electricians in accordance with all applicable codes and standards.