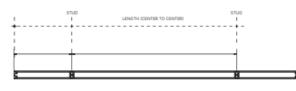

#### POWER OFF

Mounting clips are adjustable. Locate a secured stud when possible for each bracket and mark the locations.

2

Secure the mounting clips to the mounting surface with the appropriate hardware.