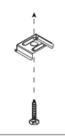

#### POWER OFF

Mounting clips are adjustable. Locate a secured stud when possible for each bracket and mark the locations.

2

Secure the mounting clips to the mounting surface with the appropriate hardware.