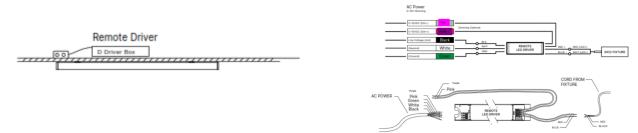

## **INSTALLATION PROCEDURE, Individual T-Bar**

Locate and install the remote driver. Connect the fixtures DC cables to the Driver box. Connect AC power to the driver. Refer to the wiring diagram.

Installation and maintenance of the luminaire may only be performed by qualified and licensed electricians in accordance with all applicable codes and standards.