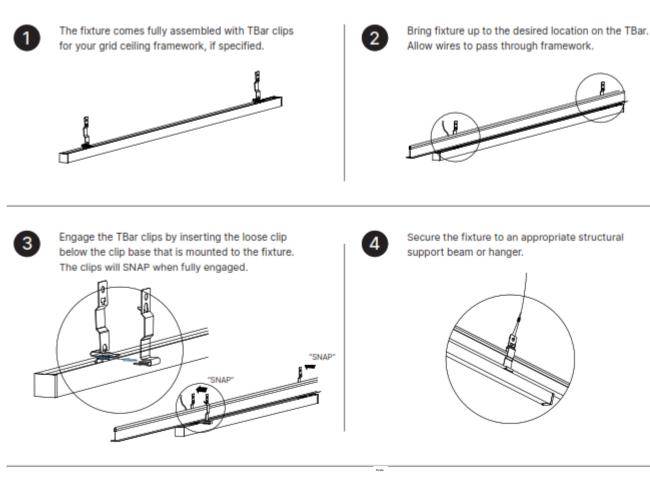

#### POWER OFF

Mounting clips are adjustable. Locate a secured stud when possible for each bracket and mark the locations.

2

Secure the mounting clips to the mounting surface with the appropriate hardware.

Install the remote driver Box. Raise the fixture to the mounting surface and connect the wires to an approved power source or Driver Box. Refer to the wiring diagram.

Raise the fixture and engage the mounting clips. The fixture will click when properly seated.