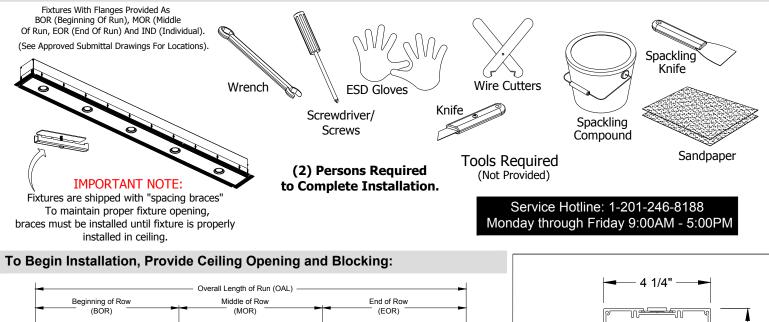

### **INSTALLATION PROCEDURE (Sheet 1 of 3)**

PLEASE READ CAREFULLY BEFORE BEGINNING INSTALLATION.

Fixtures must be installed by licensed electricians in accordance with all local and national codes.

Housings. Safely Set Aside

To prevent electrical shock, disconnect electrical supply before installing or servicing.