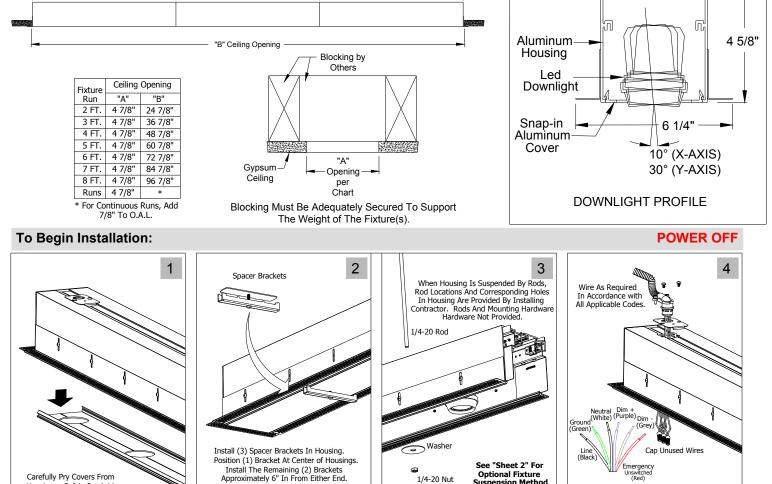

## INSTALLATION PROCEDURE (Sheet 2 of 3)

DO NOT DISCARD

PLEASE READ CAREFULLY BEFORE BEGINNING INSTALLATION.

# Fixtures must be installed by licensed electricians in accordance with all local and national codes.

To prevent electrical shock, disconnect electrical supply before installing or servicing.