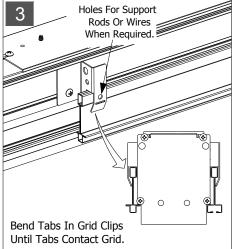

#### INSTALLATION PROCEDURE, INDIVIDUAL UNITS (Sheet 2 of 2)

Service Hotline: 1-201-246-8188 Monday through Friday 9:00AM -5:00PM

Installation and maintenance of the MAX2.5 luminaire may only be performed by qualified and licensed electricians in accordance with all applicable codes and standards.