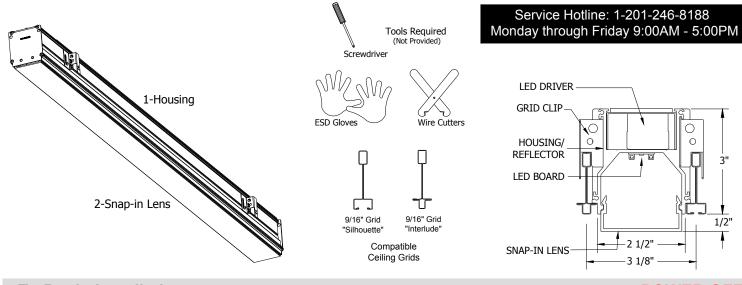

#### Before Beginning Installation, Locate The Following Components. Gather Required Tools.