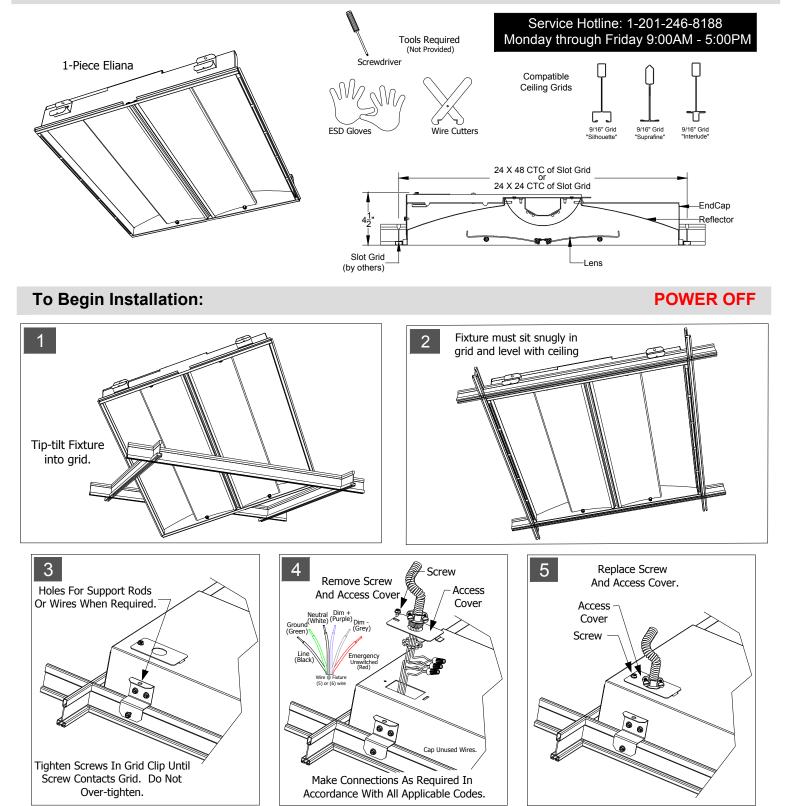

### Before Beginning Installation, Locate The Following Components. Gather Required Tools.

## Lay-In 9/16" Slot Grid