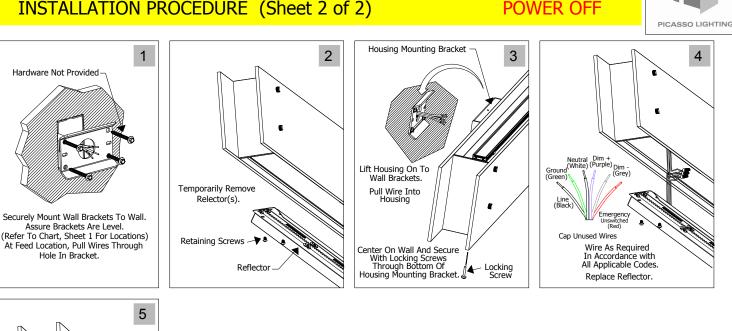

### **INSTALLATION PROCEDURE** (Sheet 2 of 2)

Hole In Bracket.

Hardware Not Provided

"EM" Battery Pack Activation

Disconnected As Shown.

To Activate "EM" Battery Pack, Plug Together As Shown. Insert Wires Into Hole And Cap With Plug Provided.