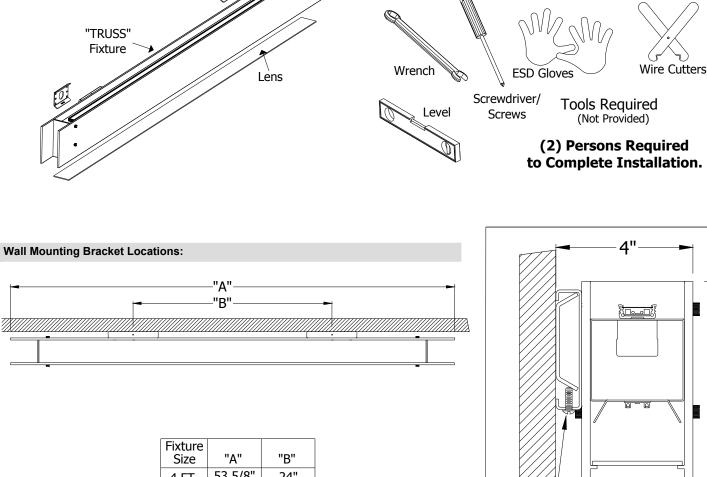

To prevent electrical shock, disconnect electrical supply before installing or servicing.

PICASSO LIGHTING

Wall-mounted

Before Beginning Installation, Locate the Following Components, Gather Required Tools:

| Size  | "A"      | B   |
|-------|----------|-----|
| 4 FT. | 53 5/8"  | 24" |
| 5 FT. | 65 5/8"  | 36" |
| 6 FT. | 77 5/8"  | 48" |
| 7 FT. | 89 5/8"  | 60" |
| 8 FT. | 101 5/8" | 72" |