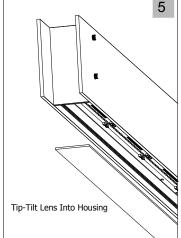

### **INSTALLATION PROCEDURE** (Sheet 2 of 2)

Hole In Bracket.

Hardware Not Provided

"EM" Battery Pack Activation

Disconnected As Shown.

To Activate "EM" Battery Pack, Plug Together As Shown. Insert Wires Into Hole And Cap With Plug Provided.