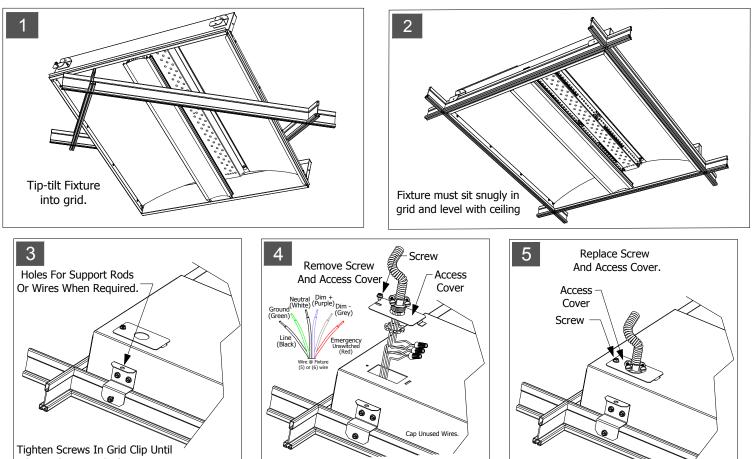

Screw Contacts Grid. Do Not Over-tighten.

Make Connections As Required In Accordance With All Applicable Codes.

#### POWER OFF