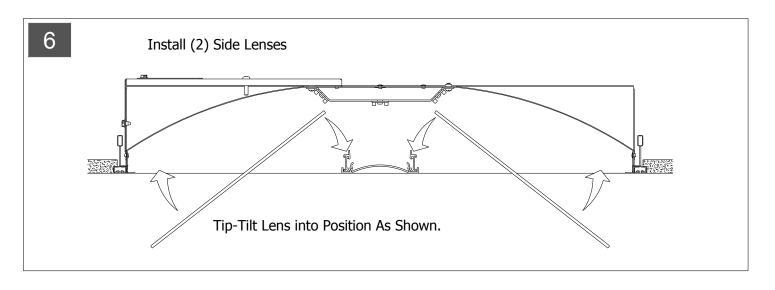

Screw Contacts Grid. Do Not Over-tighten.

Make Connections As Required In Accordance With All Applicable Codes.