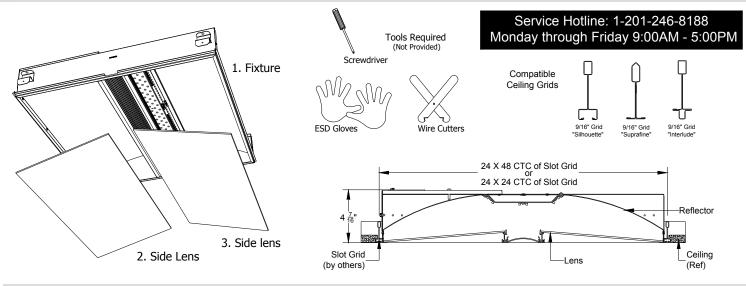

To prevent electrical shock, disconnect electrical supply before installing or servicing.

Before Beginning Installation, Locate The Following (3) Components. Gather Required Tools.

**To Begin Installation:** 

Screw Contacts Grid. Do Not Over-tighten.

Make Connections As Required In Accordance With All Applicable Codes.