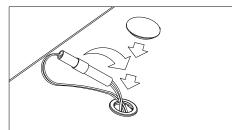

#### **EM** battary pack activation (optional)

#### **POWER OFF**

To maintain "EM" battery pack charge, "EM" fixtures provided with "EM" pack disconnected as shown.

To activate "EM" battery pack, plug wires together as shown. Insert wires into hole and cap with plug provided.