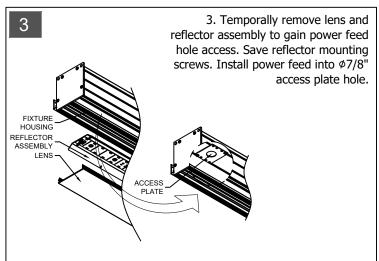

## Before Beginning Installation, Locate The Following Components. Gather Required Tools.

#### To Begin Installation: