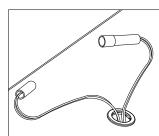

#### **EM** battary pack activation (optional)

#### **POWER OFF**

To maintain "EM" battery pack charge, "EM" fixtures provided with "EM" pack disconnected as shown.

To activate "EM" battery pack, plug wires together as shown. Insert wires into hole and cap with plug provided.