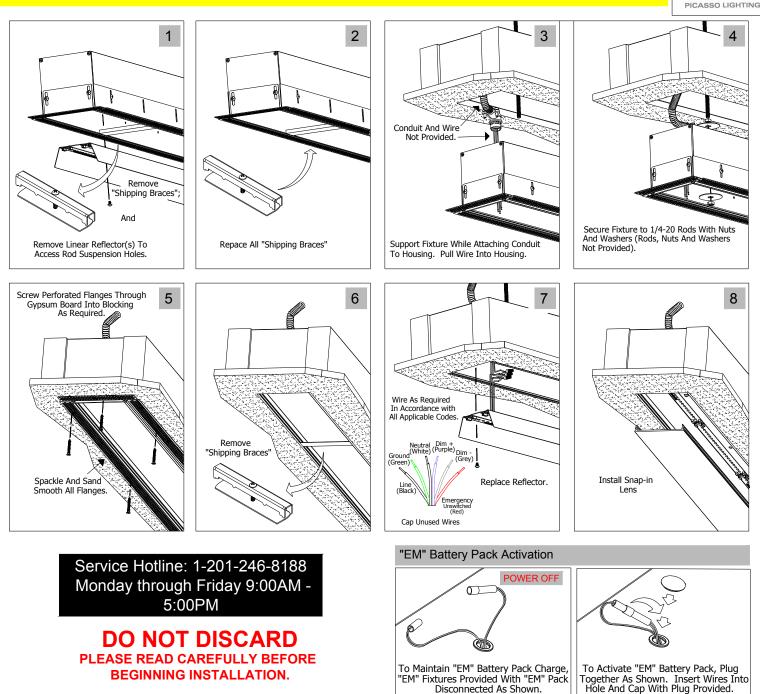

## **INSTALLATION PROCEDURE (Sheet 1 of 2)**

## DO NOT DISCARD

PLEASE READ CAREFULLY BEFORE BEGINNING INSTALLATION.

Fixtures must be installed by licensed electricians in accordance with all local and national codes.

To prevent electrical shock, disconnect electrical supply before installing or servicing.

PICASSO LIGHTING

Before Beginning Installation, Locate the Following Components, Gather Required Tools:

The Weight of The Fixture(s).

Service Hotline: 1-201-246-8188 Monday through Friday 9:00AM - 5:00PM