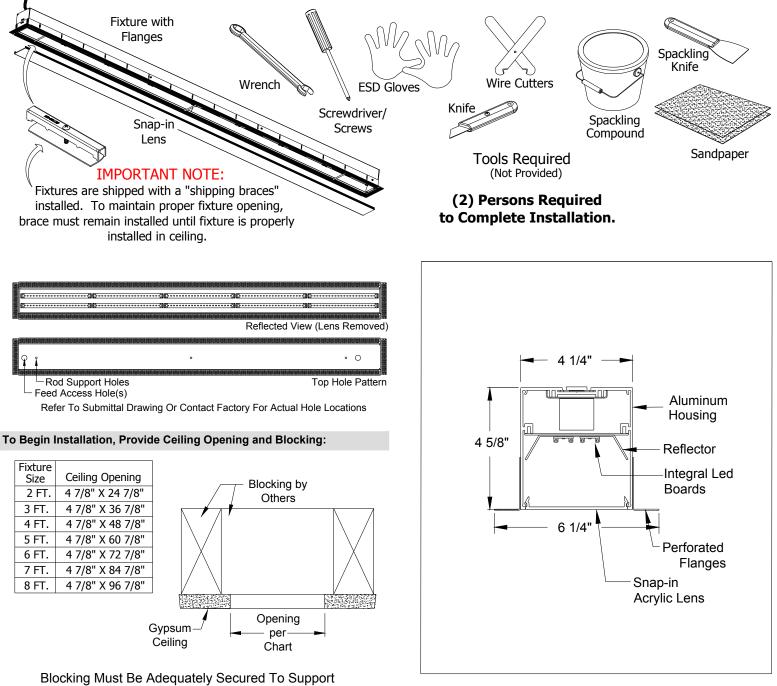

PICASSO LIGHTING

Before Beginning Installation, Locate the Following Components, Gather Required Tools:

The Weight of The Fixture(s).

Service Hotline: 1-201-246-8188 Monday through Friday 9:00AM - 5:00PM