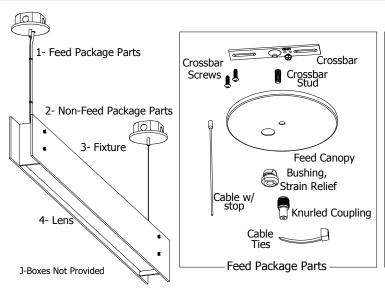

#### Before Beginning Installation, Locate the Following (4) Components, Gather Required Tools: