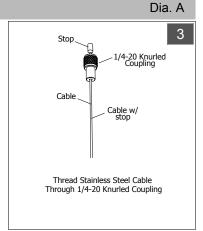

#### To Begin Installation, Locate Feed and Non-Feed Suspension Points:

Service Hotline: 1-201-246-8188 Monday through Friday 9:00AM - 5:00PM