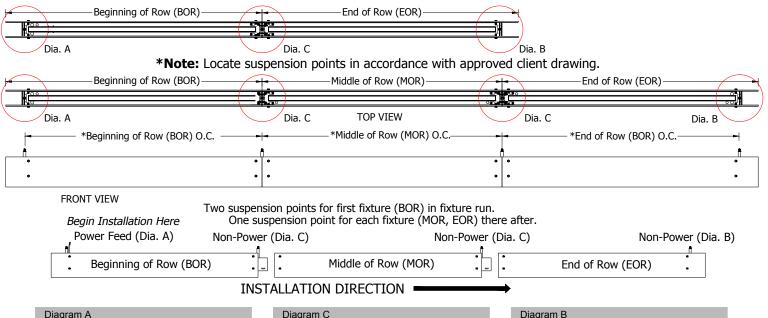

#### To Begin Installation, Locate Feed and Non-Feed Suspension Points:

Service Hotline: 1-201-246-8188 Monday through Friday 9:00AM - 5:00PM