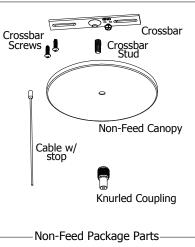

#### Before Beginning Installation, Locate the Following (4) Components, Gather Required Tools: