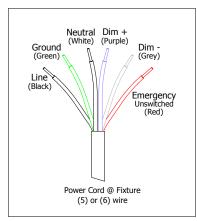

### TRUSS series LED Continuously Rowed, Pendant-mounted

### INSTALLATION PROCEDURE (Sheet 1 of 4)

#### DO NOT DISCARD



Fixtures must be installed by licensed electricians in accordance with all local and national codes.

To prevent electrical shock, disconnect electrical supply before installing or servicing.

#### Before Beginning Installation, Locate the Following (4) Components, Gather Required Tools:







#### To Begin Installation, Locate Feed and Non-Feed Suspension Points:

Service Hotline: 1-201-246-8188 Monday through Friday 9:00AM - 5:00PM





# TRUSS series LED Contnuously Rowed, Pendant-mounted



PICASSO LIGHTING

#### **INSTALLATION PROCEDURE (Sheet 2 of 4)**

**POWER OFF** 



























Fixtures must be installed by licensed electricians in accordance with all local and national codes.

Service Hotline: 1-201-246-8188 Monday through Friday 9:00AM - 5:00PM

## TRUSS series LED Continuously Rowed, Pendant-mounted



#### **INSTALLATION PROCEDURE (Sheet 3 of 4)**



## TRUSS series LED Continuously Rowed, Pendant-mounted

### **INSTALLATION PROCEDURE** (Sheet 4 of 4)











Installation and maintenance of the TRUSS luminaire may only be performed by qualified and licensed electricians in accordance with all applicable codes and standards.

Picasso Lighting Indstries, LLC assumes no responsibility or liability for any unauthorized changes or modifications to the TRUSS luminaire.

The TRUSS luminaire is not intended for outdoor use.

Picasso Lighting Industri