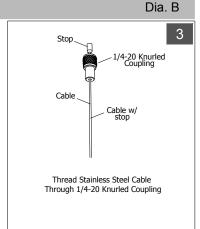

#### To Begin Installation, Locate Feed and Non-Feed Suspension Points:

Service Hotline: 1-201-246-8188 Monday through Friday 9:00AM - 5:00PM