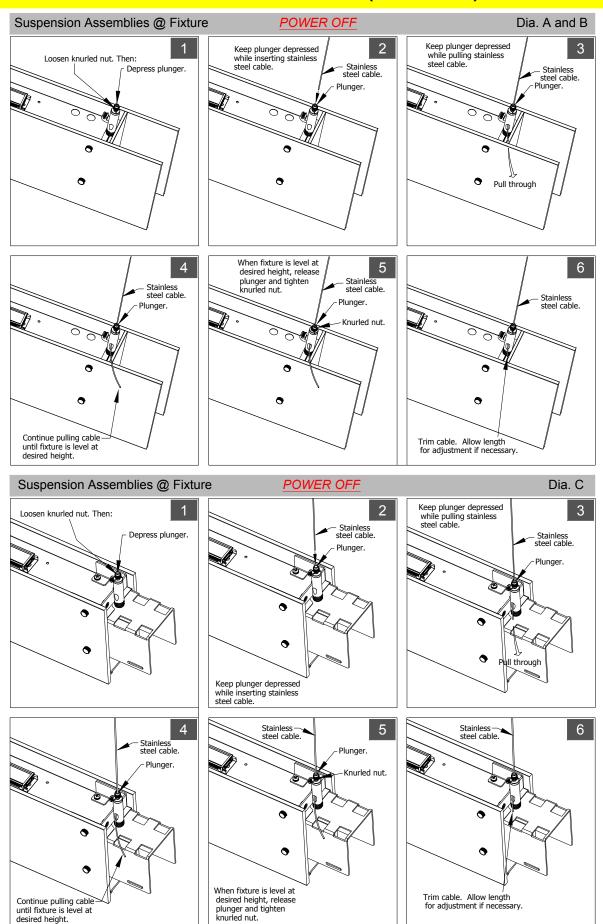

#### **INSTALLATION PROCEDURE (Sheet 2 of 4)**

**POWER OFF** 

Fixtures must be installed by licensed electricians in accordance with all local and national codes.

Service Hotline: 1-201-246-8188 Monday through Friday 9:00AM - 5:00PM