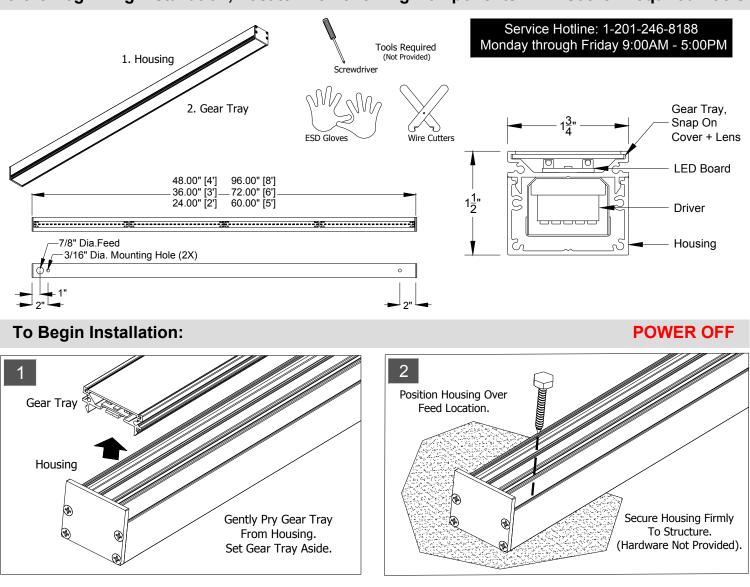

Before Beginning Installation, Locate The Following Components.

Gather Required Tools.

Surface-mounted

Keep these INSTALLATION INSTRUCTIONS in a secure and readily accessible place for any future maintenance or for reference.

Service Hotline: 1-201-246-8188 Monday through Friday 9:00AM -5:00PM

**DO NOT DISCARD** PLEASE READ CAREFULLY BEFORE BEGINNING INSTALLATION.