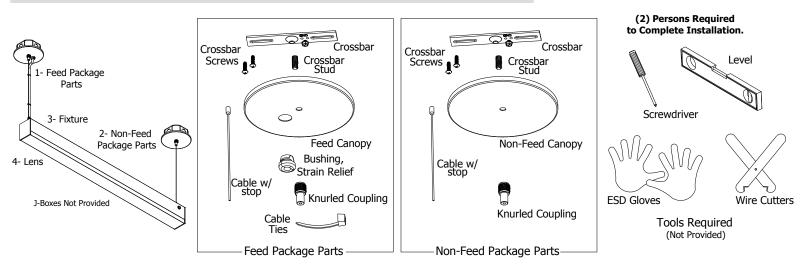

To prevent electrical shock, disconnect electrical supply before installing or servicing.

PICASSO LIGHTING

Before Beginning Installation, Locate the Following (4) Components, Gather Required Tools:

Position Canopy Over J-Box With Crossbar Stud And Wire Passing Through Hole In Canopy.