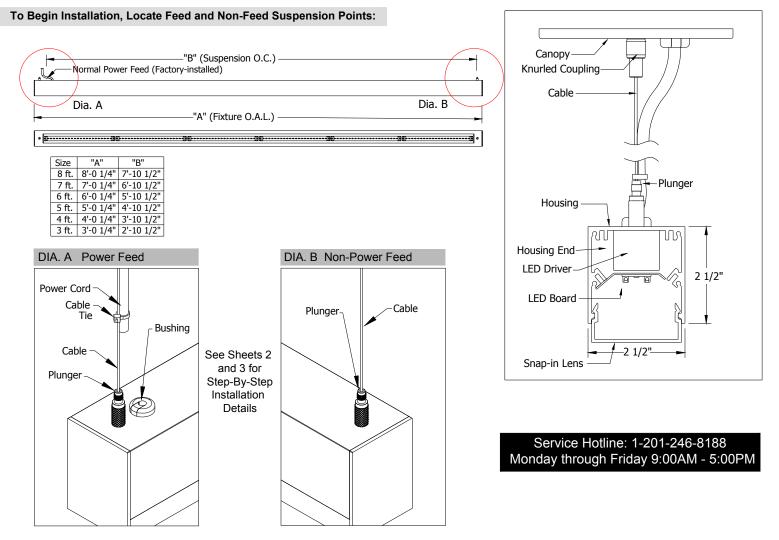

**INSTALLATION PROCEDURE (Sheet 2 of 4)** PICASSO LIGHTING POWER OFF Feed Suspension Assemblies @ Ceiling Dia. A 3 1 2 Stop J-Box (Not provided) 1/4-20 Knurled Coupling Crossbar Stud Crossba Cable Cable w/ Crossba Crossbar Screws Install 1/4-20 Crossbar Stud Into Crossbar Install Crossbar into J-Box Thread Stainless Steel Cable with (2) Crossbar Screws Through 1/4-20 Knurled Coupling 4 5 Neutral Dim -(White) (Purple) J-Box J-Box Dim -Ground (Grey) (Green) Crossbar Stud Line (Black) Emergency Ð Unswitched (Red) Canopy Canop