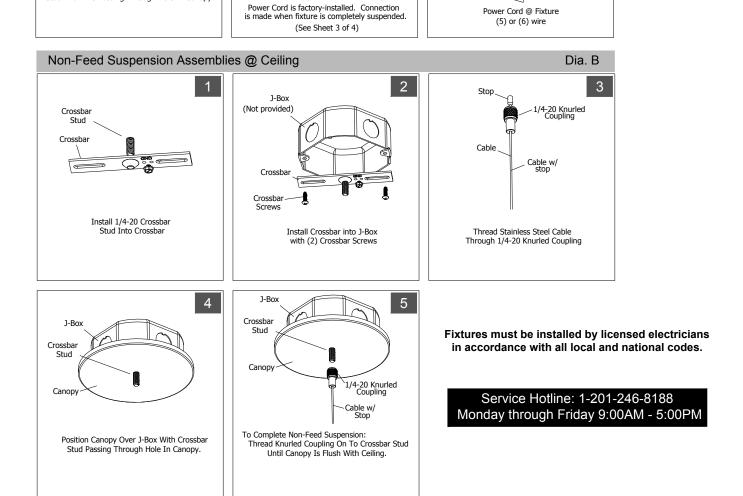

**INSTALLATION PROCEDURE (Sheet 2 of 4)** PICASSO LIGHTING POWER OFF Feed Suspension Assemblies @ Ceiling Dia. A 3 1 2 Stop J-Box (Not provided) 1/4-20 Knurled Coupling Crossbar Stud Crossba Cable Cable w/ Crossba Crossbar Screws Install 1/4-20 Crossbar Stud Into Crossbar Install Crossbar into J-Box Thread Stainless Steel Cable with (2) Crossbar Screws Through 1/4-20 Knurled Coupling 4 5 Neutral Dim -(White) (Purple) J-Box J-Box Dim -Ground (Grey) (Green) Crossbar Stud Line (Black) Emergency Ð Unswitched (Red) Canopy Canop

Thread Knurled Coupling On To Crossbar Stud Until Canopy Is Flush With Ceiling.

Power Cord @ Fixture

**INSTALLATION PROCEDURE** (Sheet 4 of 4)

Installation and maintenance of the SIENNA luminaire may only be performed by qualified and licensed electricians in accordance with all applicable codes and standards.