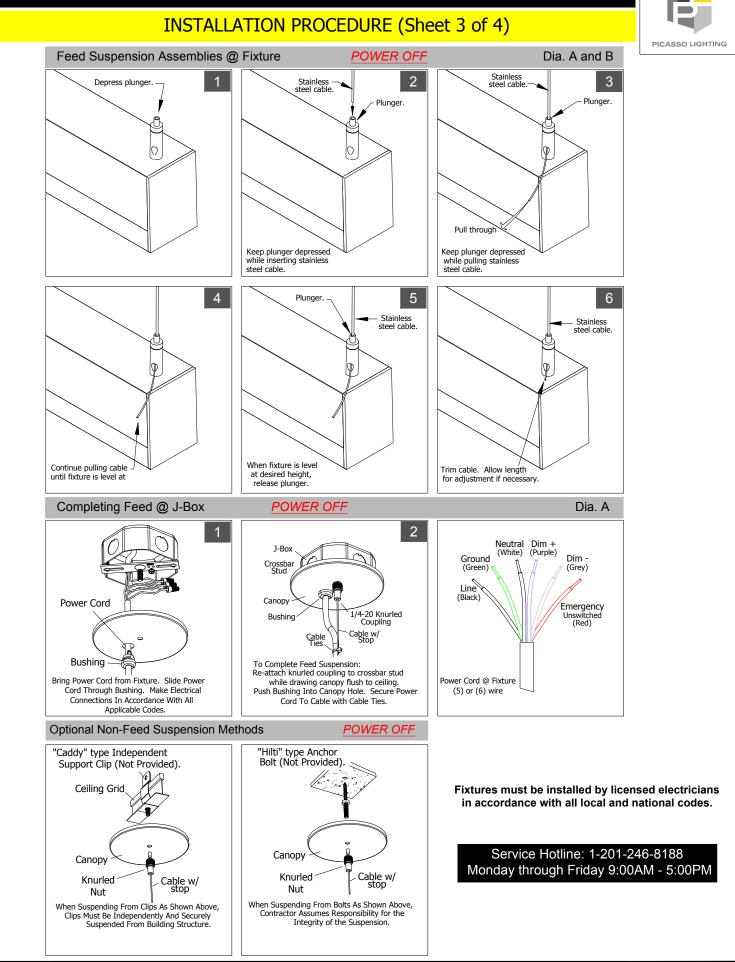

Thread Knurled Coupling On To Crossbar Stud Until Canopy Is Flush With Ceiling.

Power Cord @ Fixture

**INSTALLATION PROCEDURE** (Sheet 4 of 4)

Installation and maintenance of the SIENNA luminaire may only be performed by qualified and licensed electricians in accordance with all applicable codes and standards.