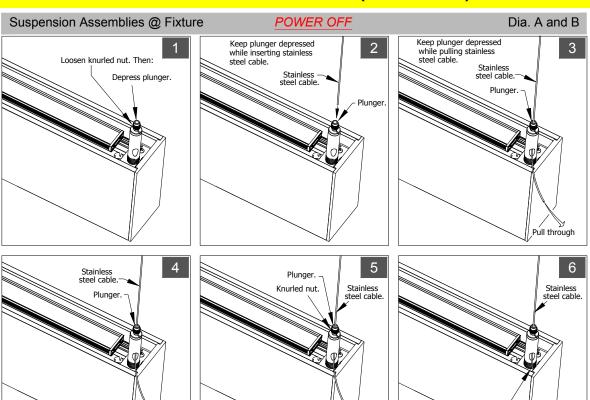

### **INSTALLATION PROCEDURE (Sheet 2 of 4)**

**POWER OFF** 

Fixtures must be installed by licensed electricians in accordance with all local and national codes.

Dia. B

Service Hotline: 1-201-246-8188 Monday through Friday 9:00AM - 5:00PM