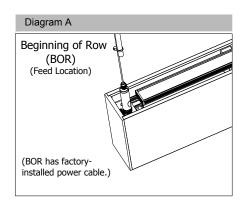

### **INSTALLATION PROCEDURE (Sheet 2 of 4)**

**POWER OFF** 

Fixtures must be installed by licensed electricians in accordance with all local and national codes.

Dia. B

Service Hotline: 1-201-246-8188 Monday through Friday 9:00AM - 5:00PM