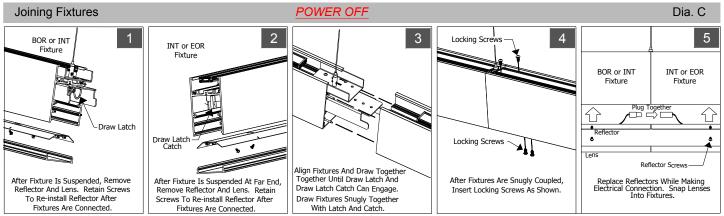

3 and 4 for Step-by-Step Installation Details

## KAYLA series LED Contnuously Rowed, Pendant-mounted

### **INSTALLATION PROCEDURE (Sheet 2 of 4)**

**POWER OFF** 

























Fixtures must be installed by licensed electricians in accordance with all local and national codes.

Dia. B

Service Hotline: 1-201-246-8188 Monday through Friday 9:00AM - 5:00PM

## Individual, Pendant-mounted

# PICASSO LIGHTING

#### **INSTALLATION PROCEDURE (Sheet 3 of 4)**





Continue pulling cable

until fixture is level at desired height.



When fixture is level at

desired height, release

plunger and tighten knurled nut.



Trim cable. Allow length for adjustment if necessary.







## KAYLA series LED Continuously Rowed, Pendant-mounted

#### **INSTALLATION PROCEDURE (Sheet 4 of 4)**













Installation and maintenance of the KAYLA luminaire may only be performed by qualified and licensed electricians in accordance with all applicable codes and standards.

Picasso Lighting Indstries, LLC assumes no responsibility or liability for any unauthorized changes or modifications to the KAYLA luminaire.

The KAYLA luminaire is not intended for outdoor use.

Picasso Lighting Industries, LLC. shall assume no responsibility or liability for the integrity of the mounting surface and structure as well as the integrity of all components not provided by Picasso Lighting Industries, LLC.

Turn off line voltage and allow luminaire to completely cool before performing any maintenance including routine cleaning of luminaire.

Avoid touching LED light emitting surfaces while installing,