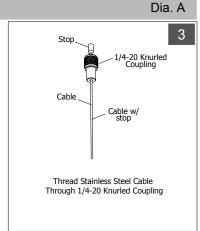

#### **INSTALLATION PROCEDURE (Sheet 3 of 4)**

Continue pulling cable

until fixture is level at desired height.

When fixture is level at

desired height, release

plunger and tighten knurled nut.

Trim cable. Allow length for adjustment if necessary.