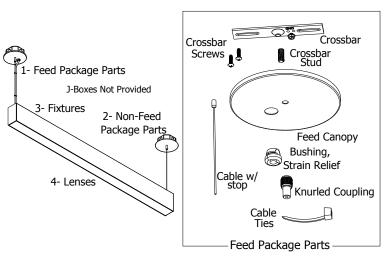

PICASSO LIGHTING

Before Beginning Installation, Locate the Following (4) Components, Gather Required Tools:

#### To Begin Installation, Locate Feed and Non-Feed Suspension Points:

Service Hotline: 1-201-246-8188 Monday through Friday 9:00AM - 5:00PM

INSTALLATION DIRECTION -

See Sheets 2, 3 and 4 for Step-by-Step Installation Details