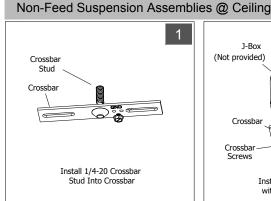

PICASSO LIGHTING

Before Beginning Installation, Locate the Following (4) Components, Gather Required Tools: