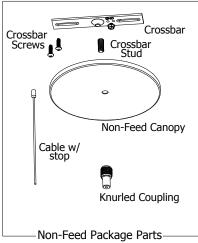

PICASSO LIGHTING

Before Beginning Installation, Locate the Following (4) Components, Gather Required Tools:

#### To Begin Installation, Locate Feed and Non-Feed Suspension Points:

Service Hotline: 1-201-246-8188 Monday through Friday 9:00AM - 5:00PM

INSTALLATION DIRECTION -

See Sheets 2, 3 and 4 for Step-by-Step Installation Details