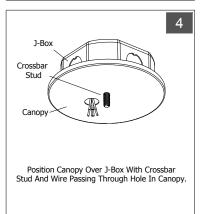

#### To Begin Installation, Locate Feed and Non-Feed Suspension Points:

Service Hotline: 1-201-246-8188 Monday through Friday 9:00AM - 5:00PM

INSTALLATION DIRECTION -

See Sheets 2, 3 and 4 for Step-by-Step Installation Details