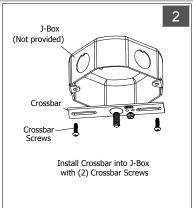

#### To Begin Installation, Locate Feed and Non-Feed Suspension Points:

Service Hotline: 1-201-246-8188 Monday through Friday 9:00AM - 5:00PM

INSTALLATION DIRECTION -

See Sheets 2, 3 and 4 for Step-by-Step Installation Details