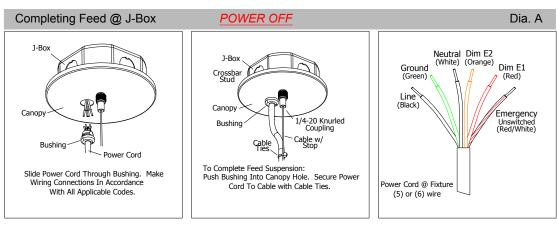

#### To Begin Installation, Locate Feed and Non-Feed Suspension Points:

Service Hotline: 1-201-246-8188 Monday through Friday 9:00AM - 5:00PM

INSTALLATION DIRECTION -

See Sheets 2, 3 and 4 for Step-by-Step Installation Details

### **INSTALLATION PROCEDURE (Sheet 2 of 4)**

**POWER OFF** 

Fixtures must be installed by licensed electricians in accordance with all local and national codes.

Dia. B

Service Hotline: 1-201-246-8188 Monday through Friday 9:00AM - 5:00PM