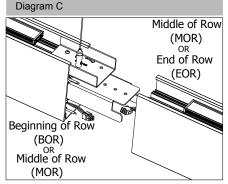

#### To Begin Installation, Locate Feed and Non-Feed Suspension Points:

Service Hotline: 1-201-246-8188 Monday through Friday 9:00AM - 5:00PM

INSTALLATION DIRECTION -

See Sheets 2, 3 and 4 for Step-by-Step Installation Details