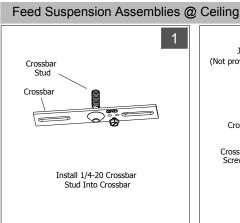

#### To Begin Installation, Locate Feed and Non-Feed Suspension Points:

Service Hotline: 1-201-246-8188 Monday through Friday 9:00AM - 5:00PM

INSTALLATION DIRECTION -

See Sheets 2, 3 and 4 for Step-by-Step Installation Details