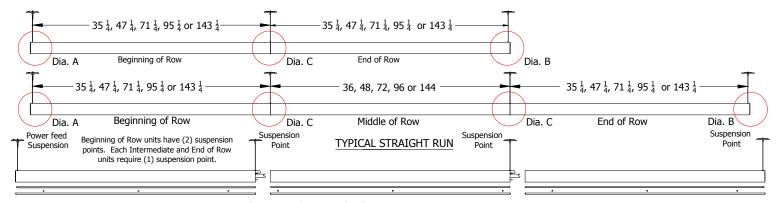

#### To Begin Installation, Locate Feed and Non-Feed Suspension Points:

Service Hotline: 1-201-246-8188 Monday through Friday 9:00AM - 5:00PM

INSTALLATION DIRECTION -

See Sheets 2, 3 and 4 for Step-by-Step Installation Details

### **INSTALLATION PROCEDURE (Sheet 2 of 4)**

**POWER OFF** 

Fixtures must be installed by licensed electricians in accordance with all local and national codes.

Dia. B

Service Hotline: 1-201-246-8188 Monday through Friday 9:00AM - 5:00PM