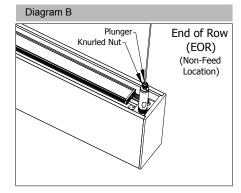

### **INSTALLATION PROCEDURE (Sheet 2 of 4)**

**POWER OFF** 

Fixtures must be installed by licensed electricians in accordance with all local and national codes.

Dia. B

Service Hotline: 1-201-246-8188 Monday through Friday 9:00AM - 5:00PM

#### **INSTALLATION PROCEDURE (Sheet 3 of 4)**

Continue pulling cable

until fixture is level at desired height.

When fixture is level at

desired height, release

plunger and tighten knurled nut.

Trim cable. Allow length for adjustment if necessary.