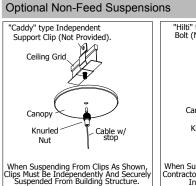

#### To Begin Installation, Locate Feed and Non-Feed Suspension Points:

Service Hotline: 1-201-246-8188 Monday through Friday 9:00AM - 5:00PM

INSTALLATION DIRECTION -

See Sheets 2, 3 and 4 for Step-by-Step Installation Details