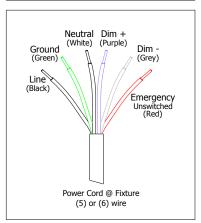

### **INSTALLATION PROCEDURE (Sheet 2 of 4)**

**POWER OFF** 

Fixtures must be installed by licensed electricians in accordance with all local and national codes.

Dia. B

Service Hotline: 1-201-246-8188 Monday through Friday 9:00AM - 5:00PM