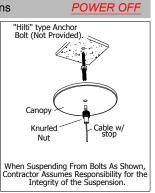

#### To Begin Installation, Locate Feed and Non-Feed Suspension Points:

Service Hotline: 1-201-246-8188 Monday through Friday 9:00AM - 5:00PM

INSTALLATION DIRECTION -

See Sheets 2, 3 and 4 for Step-by-Step Installation Details