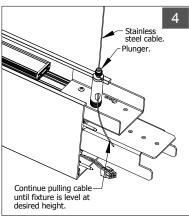

#### **INSTALLATION PROCEDURE (Sheet 3 of 4)**

Continue pulling cable

until fixture is level at desired height.

When fixture is level at

desired height, release

plunger and tighten knurled nut.

Trim cable. Allow length for adjustment if necessary.