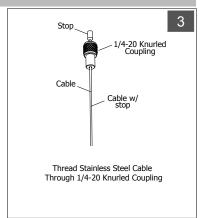

PICASSO LIGHTING

Before Beginning Installation, Locate the Following (4) Components, Gather Required Tools: