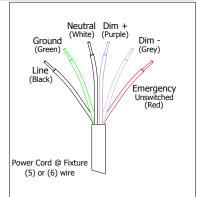

#### Completing Feed @ J-Box

Cord Through Bushing. Make Electrical Connections In Accordance With All Applicable Codes