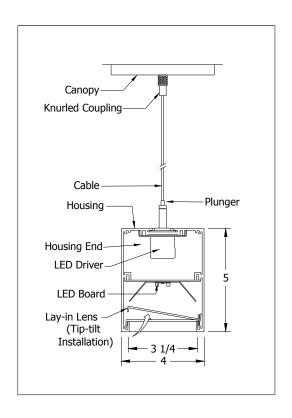

#### Before Beginning Installation, Locate the Following (4) Components, Gather Required Tools:

To Begin Installation, Locate Feed and Non-Feed Suspension Points:

| Size  | "A"   | "B"   |
|-------|-------|-------|
| 8 ft. | 8'-5" | 7'-8" |
| 7 ft. | 7'-5" | 6'-8" |
| 6 ft. | 6'-5" | 5'-8" |
| 5 ft. | 5'-5" | 4'-8" |
| 4 ft. | 4'-5" | 3'-8" |
| 3 ft  | 3'-5" | 2'-8" |

## Individual, Pendant-mounted