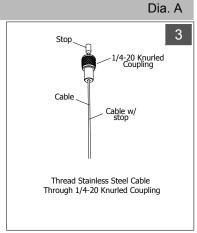

GINNING INSTALLATION.

Fixtures must be installed by licensed electricians in accordance with all local and national codes.

To prevent electrical shock, disconnect electrical supply before installing or servicing.

(2) Persons Required

#### Before Beginning Installation, Locate the Following (4) Components, Gather Required Tools:







To Begin Installation, Locate Feed and Non-Feed Suspension Points:



| Size  | "A"   | "B"   |
|-------|-------|-------|
| 8 ft. | 8'-5" | 7'-8" |
| 7 ft. | 7'-5" | 6'-8" |
| 6 ft. | 6'-5" | 5'-8" |
| 5 ft. | 5'-5" | 4'-8" |
| 4 ft. | 4'-5" | 3'-8" |
| 3 ft  | 3'-5" | 2'-8" |







Service Hotline: 1-201-246-8188 Monday through Friday 9:00AM - 5:00PM

## Individual, Pendant-mounted

## PICASSO LIGHTING

## **INSTALLATION PROCEDURE (Sheet 2 of 4)**























Fixtures must be installed by licensed electricians in accordance with all local and national codes.

Dia. B

Service Hotline: 1-201-246-8188 Monday through Friday 9:00AM - 5:00PM

## Individual, Pendant-mounted

## PICASSO LIGHTING

## **INSTALLATION PROCEDURE (Sheet 3 of 4)**



#### Completing Feed @ J-Box



Cord Through Bushing. Make Electrical Connections In Accordance With All Applicable Codes

#### POWER OFF



while drawing canopy flush to ceiling. Push Bushing Into Canopy Hole. Secure Power Cord To Cable with Cable Ties.

### Dia. A



#### Optional Non-Feed Suspension Methods

#### **POWER OFF**





Fixtures must be installed by licensed electricians in accordance with all local and national codes.

Service Hotline: 1-201-246-8188 Monday through Friday 9:00AM