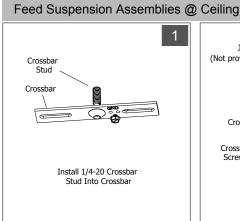

#### Before Beginning Installation, Locate the Following (4) Components, Gather Required Tools:

To Begin Installation, Locate Feed and Non-Feed Suspension Points:

| Size  | "A"   | "B"   |
|-------|-------|-------|
| 8 ft. | 8'-5" | 7'-8" |
| 7 ft. | 7'-5" | 6'-8" |
| 6 ft. | 6'-5" | 5'-8" |
| 5 ft. | 5'-5" | 4'-8" |
| 4 ft. | 4'-5" | 3'-8" |
| 3 ft  | 3'-5" | 2'-8" |