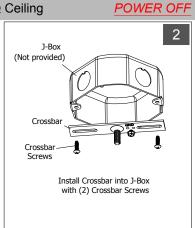

#### Before Beginning Installation, Locate the Following (4) Components, Gather Required Tools:

To Begin Installation, Locate Feed and Non-Feed Suspension Points:

| Size  | "A"   | "B"   |
|-------|-------|-------|
| 8 ft. | 8'-5" | 7'-8" |
| 7 ft. | 7'-5" | 6'-8" |
| 6 ft. | 6'-5" | 5'-8" |
| 5 ft. | 5'-5" | 4'-8" |
| 4 ft. | 4'-5" | 3'-8" |
| 3 ft  | 3'-5" | 2'-8" |