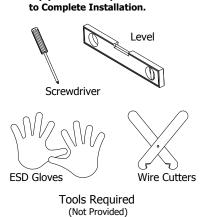

#### Before Beginning Installation, Locate the Following (4) Components, Gather Required Tools:

To Begin Installation, Locate Feed and Non-Feed Suspension Points:

| Size  | "A"   | "B"   |
|-------|-------|-------|
| 8 ft. | 8'-5" | 7'-8" |
| 7 ft. | 7'-5" | 6'-8" |
| 6 ft. | 6'-5" | 5'-8" |
| 5 ft. | 5'-5" | 4'-8" |
| 4 ft. | 4'-5" | 3'-8" |
| 3 ft  | 3'-5" | 2'-8" |