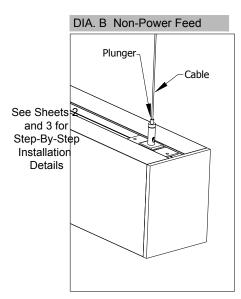

## **INSTALLATION PROCEDURE (Sheet 2 of 4)**

Fixtures must be installed by licensed electricians in accordance with all local and national codes.

Dia. B

Service Hotline: 1-201-246-8188 Monday through Friday 9:00AM - 5:00PM

#### Optional Non-Feed Suspension Methods