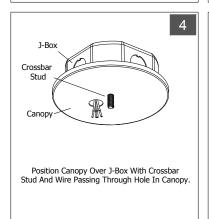

#### Completing Feed @ J-Box

Cord Through Bushing. Make Electrical Connections In Accordance With All Applicable Codes

#### POWER OFF

while drawing canopy flush to ceiling. Push Bushing Into Canopy Hole. Secure Power Cord To Cable with Cable Ties.