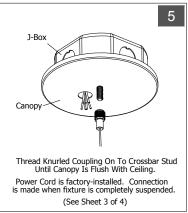

#### POWER OFF

while drawing canopy flush to ceiling. Push Bushing Into Canopy Hole. Secure Power Cord To Cable with Cable Ties.