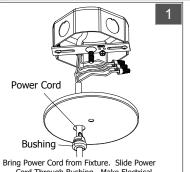

#### Completing Feed @ J-Box

Cord Through Bushing. Make Electrical Connections In Accordance With All Applicable Codes

#### POWER OFF

while drawing canopy flush to ceiling. Push Bushing Into Canopy Hole. Secure Power Cord To Cable with Cable Ties.