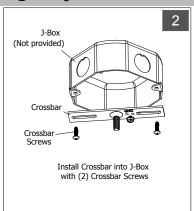

STALLATION.

Fixtures must be installed by licensed electricians in accordance with all local and national codes.

To prevent electrical shock, disconnect electrical supply before installing or servicing.

(2) Persons Required

#### Before Beginning Installation, Locate the Following (4) Components, Gather Required Tools:







To Begin Installation, Locate Feed and Non-Feed Suspension Points:



| Size  | "A"   | "B"   |
|-------|-------|-------|
| 8 ft. | 8'-5" | 7'-8" |
| 7 ft. | 7'-5" | 6'-8" |
| 6 ft. | 6'-5" | 5'-8" |
| 5 ft. | 5'-5" | 4'-8" |
| 4 ft. | 4'-5" | 3'-8" |
| 3 ft  | 3'-5" | 2'-8" |







Service Hotline: 1-201-246-8188 Monday through Friday 9:00AM - 5:00PM

## Individual, Pendant-mounted

## PICASSO LIGHTING

## **INSTALLATION PROCEDURE (Sheet 2 of 4)**























Fixtures must be installed by licensed electricians in accordance with all local and national codes.

Dia. B

Service Hotline: 1-201-246-8188 Monday through Friday 9:00AM - 5:00PM

## Individual, Pendant-mounted

## PICASSO LIGHTING

## **INSTALLATION PROCEDURE (Sheet 3 of 4)**



#### Completing Feed @ J-Box



Cord Through Bushing. Make Electrical Connections In Accordance With All Applicable Codes

#### POWER OFF



while drawing canopy flush to ceiling. Push Bushing Into Canopy Hole. Secure Power Cord To Cable with Cable Ties.

### Dia. A



#### Optional Non-Feed Suspension Methods

#### **POWER OFF**





Fixtures must be installed by licensed electricians in accordance with all local and national codes.

Service Hotline: 1-201-246-8188 Monday through Friday 9:00AM - 5:00PM