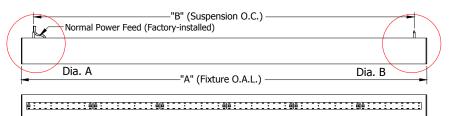

#### Before Beginning Installation, Locate the Following (4) Components, Gather Required Tools:

To Begin Installation, Locate Feed and Non-Feed Suspension Points:

| Size  | "A"   | "B"   |
|-------|-------|-------|
| 8 ft. | 8'-5" | 7'-8" |
| 7 ft. | 7'-5" | 6'-8" |
| 6 ft. | 6'-5" | 5'-8" |
| 5 ft. | 5'-5" | 4'-8" |
| 4 ft. | 4'-5" | 3'-8" |
| 3 ft  | 3'-5" | 2'-8" |