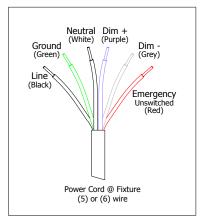

#### Completing Feed @ J-Box

Cord Through Bushing. Make Electrical Connections In Accordance With All Applicable Codes

#### POWER OFF

while drawing canopy flush to ceiling. Push Bushing Into Canopy Hole. Secure Power Cord To Cable with Cable Ties.