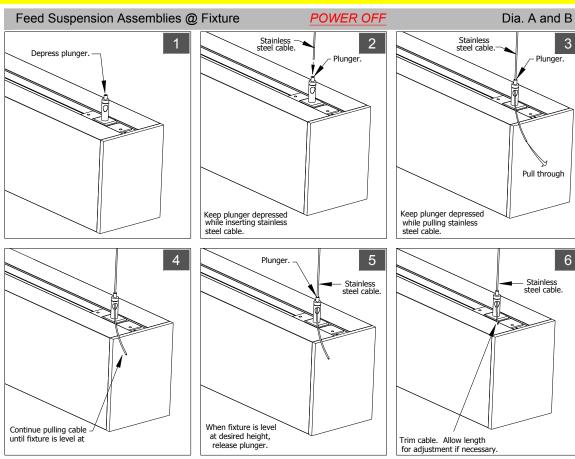

Components, Gather Required Tools:







To Begin Installation, Locate Feed and Non-Feed Suspension Points:



| Size  | "A"   | "B"   |
|-------|-------|-------|
| 8 ft. | 8'-5" | 7'-8" |
| 7 ft. | 7'-5" | 6'-8" |
| 6 ft. | 6'-5" | 5'-8" |
| 5 ft. | 5'-5" | 4'-8" |
| 4 ft. | 4'-5" | 3'-8" |
| 3 ft  | 3'-5" | 2'-8" |







Service Hotline: 1-201-246-8188 Monday through Friday 9:00AM - 5:00PM

## Individual, Pendant-mounted

## PICASSO LIGHTING

## **INSTALLATION PROCEDURE (Sheet 2 of 4)**























Fixtures must be installed by licensed electricians in accordance with all local and national codes.

Dia. B

Service Hotline: 1-201-246-8188 Monday through Friday 9:00AM - 5:00PM

## Individual, Pendant-mounted

## PICASSO LIGHTING

## **INSTALLATION PROCEDURE (Sheet 3 of 4)**



#### Completing Feed @ J-Box



Cord Through Bushing. Make Electrical Connections In Accordance With All Applicable Codes

#### POWER OFF



while drawing canopy flush to ceiling. Push Bushing Into Canopy Hole. Secure Power Cord To Cable with Cable Ties.

### Dia. A



#### Optional Non-Feed Suspension Methods

#### **POWER OFF**





Fixtures must be installed by licensed electricians in accordance with all local and national codes.

Service Hotline: 1-201-246-8188 Monday through Friday 9:00AM - 5:00PM

# PICASSO LIGHTING

### INSTALLATION PROCEDURE (Sheet 4 of 4)





Installation and maintenance of the AMANDA luminaire may only be performed by qualified and licensed electricians in accordance with all applicable codes and standards.

Picasso Lighting Indstries, LLC assumes no responsi