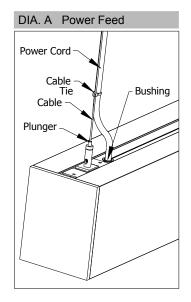

#### Completing Feed @ J-Box

Cord Through Bushing. Make Electrical Connections In Accordance With All Applicable Codes

#### POWER OFF

while drawing canopy flush to ceiling. Push Bushing Into Canopy Hole. Secure Power Cord To Cable with Cable Ties.

### Dia. A