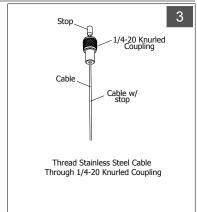

ALLATION.

Fixtures must be installed by licensed electricians in accordance with all local and national codes.

To prevent electrical shock, disconnect electrical supply before installing or servicing.

(2) Persons Required

#### Before Beginning Installation, Locate the Following (4) Components, Gather Required Tools:







To Begin Installation, Locate Feed and Non-Feed Suspension Points:



| Size  | "A"   | "B"   |
|-------|-------|-------|
| 8 ft. | 8'-5" | 7'-8" |
| 7 ft. | 7'-5" | 6'-8" |
| 6 ft. | 6'-5" | 5'-8" |
| 5 ft. | 5'-5" | 4'-8" |
| 4 ft. | 4'-5" | 3'-8" |
| 3 ft  | 3'-5" | 2'-8" |







Service Hotline: 1-201-246-8188 Monday through Friday 9:00AM - 5:00PM

## Individual, Pendant-mounted

## PICASSO LIGHTING

## **INSTALLATION PROCEDURE (Sheet 2 of 4)**























Fixtures must be installed by licensed electricians in accordance with all local and national codes.

Dia. B

Service Hotline: 1-201-246-8188 Monday through Friday 9:00AM - 5:00PM

## Individual, Pendant-mounted

## PICASSO LIGHTING

## **INSTALLATION PROCEDURE (Sheet 3 of 4)**



#### Completing Feed @ J-Box



Cord Through Bushing. Make Electrical Connections In Accordance With All Applicable Codes

#### POWER OFF



while drawing canopy flush to ceiling. Push Bushing Into Canopy Hole. Secure Power Cord To Cable with Cable Ties.

### Dia. A



#### Optional Non-Feed Suspension Methods

#### **POWER OFF**





Fixtures must be installed by licensed electricians in accordance with all local and national codes.

Service Hotline: 1-201-246-8188 Monday through Friday 9:00AM - 5:00PM

#