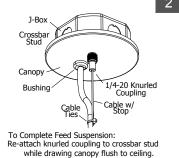

#### Completing Feed @ J-Box

Cord Through Bushing. Make Electrical Connections In Accordance With All Applicable Codes

#### POWER OFF

while drawing canopy flush to ceiling. Push Bushing Into Canopy Hole. Secure Power Cord To Cable with Cable Ties.