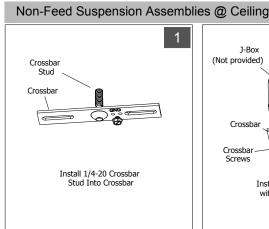

INSTALLATION.

Fixtures must be installed by licensed electricians in accordance with all local and national codes.

To prevent electrical shock, disconnect electrical supply before installing or servicing.

(2) Persons Required

#### Before Beginning Installation, Locate the Following (4) Components, Gather Required Tools:







To Begin Installation, Locate Feed and Non-Feed Suspension Points:



| Size  | "A"   | "B"   |
|-------|-------|-------|
| 8 ft. | 8'-5" | 7'-8" |
| 7 ft. | 7'-5" | 6'-8" |
| 6 ft. | 6'-5" | 5'-8" |
| 5 ft. | 5'-5" | 4'-8" |
| 4 ft. | 4'-5" | 3'-8" |
| 3 ft  | 3'-5" | 2'-8" |







Service Hotline: 1-201-246-8188 Monday through Friday 9:00AM - 5:00PM

## Individual, Pendant-mounted

## PICASSO LIGHTING

## **INSTALLATION PROCEDURE (Sheet 2 of 4)**























Fixtures must be installed by licensed electricians in accordance with all local and national codes.

Dia. B

Service Hotline: 1-201-246-8188 Monday through Friday 9:00AM - 5:00PM

## Individual, Pendant-mounted

## PICASSO LIGHTING

## **INSTALLATION PROCEDURE (Sheet 3 of 4)**



#### Completing Feed @ J-Box



Cord Through Bushing. Make Electrical Connections In Accordance With All Applicable Codes

#### POWER OFF



while drawing canopy flush to ceiling. Push Bushing Into Canopy Hole. Secure Power Cord To Cable with Cable Ties.

### Dia. A



#### Optional Non-Feed Suspension Methods

#### **POWER OFF**





Fixtures must be installed by licensed electricians in accordance with all local and national codes.

Service Hotline: 1-201-246-8188 Monday through Friday 9:00AM - 5:00PM