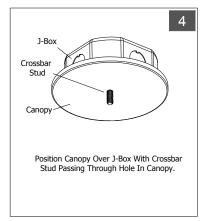

LATION.

Fixtures must be installed by licensed electricians in accordance with all local and national codes.

To prevent electrical shock, disconnect electrical supply before installing or servicing.

(2) Persons Required

#### Before Beginning Installation, Locate the Following (4) Components, Gather Required Tools:







To Begin Installation, Locate Feed and Non-Feed Suspension Points:



| Size  | "A"   | "B"   |
|-------|-------|-------|
| 8 ft. | 8'-5" | 7'-8" |
| 7 ft. | 7'-5" | 6'-8" |
| 6 ft. | 6'-5" | 5'-8" |
| 5 ft. | 5'-5" | 4'-8" |
| 4 ft. | 4'-5" | 3'-8" |
| 3 ft  | 3'-5" | 2'-8" |







Service Hotline: 1-201-246-8188 Monday through Friday 9:00AM - 5:00PM

## Individual, Pendant-mounted

## PICASSO LIGHTING

## **INSTALLATION PROCEDURE (Sheet 2 of 4)**























Fixtures must be installed by licensed electricians in accordance with all local and national codes.

Dia. B

Service Hotline: 1-201-246-8188 Monday through Friday 9:00AM - 5:00PM

## Individual, Pendant-mounted

## PICASSO LIGHTING

## **INSTALLATION PROCEDURE (Sheet 3 of 4)**



#### Completing Feed @ J-Box



Cord Through Bushing. Make Electrical Connections In Accordance With All Applicable Codes

#### POWER OFF



while drawing canopy flush to ceiling. Push Bushing Into Canopy Hole. Secure Power Cord To Cable with Cable Ties.

### Dia. A



#### Optional Non-Feed Suspension Methods

#### **POWER OFF**





Fixtures must be installed by licensed electricians in accordance with all local and national codes.

Service Hotline: 1-201-246-8188 Monday through Friday 9:00AM - 5:00PM

# PI