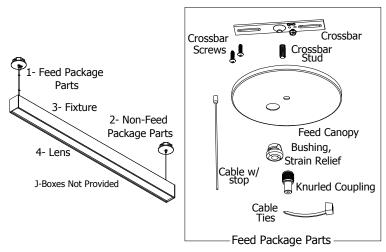

#### Before Beginning Installation, Locate the Following (4) Components, Gather Required Tools:

To Begin Installation, Locate Feed and Non-Feed Suspension Points:

| Size  | "A"   | "B"   |
|-------|-------|-------|
| 8 ft. | 8'-5" | 7'-8" |
| 7 ft. | 7'-5" | 6'-8" |
| 6 ft. | 6'-5" | 5'-8" |
| 5 ft. | 5'-5" | 4'-8" |
| 4 ft. | 4'-5" | 3'-8" |
| 3 ft  | 3'-5" | 2'-8" |