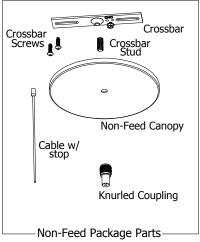

#### Before Beginning Installation, Locate the Following (4) Components, Gather Required Tools:

To Begin Installation, Locate Feed and Non-Feed Suspension Points:

| Size  | "A"   | "B"   |
|-------|-------|-------|
| 8 ft. | 8'-5" | 7'-8" |
| 7 ft. | 7'-5" | 6'-8" |
| 6 ft. | 6'-5" | 5'-8" |
| 5 ft. | 5'-5" | 4'-8" |
| 4 ft. | 4'-5" | 3'-8" |
| 3 ft  | 3'-5" | 2'-8" |