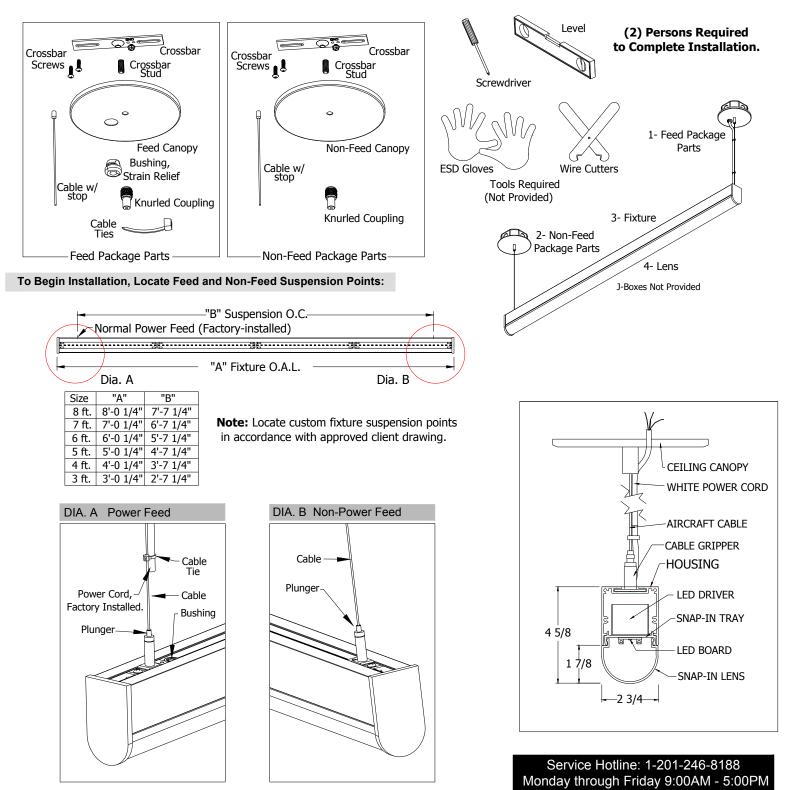

#### INSTALLATION PROCEDURE (Sheet 1 of 4)

DO NOT DISCARD

PLEASE READ CAREFULLY BEFORE BEGINNING INSTALLATION.

Fixtures must be installed by licensed electricians in accordance with all local and national codes.

To prevent electrical shock, disconnect electrical supply before installing or servicing.

PICASSO LIGHTING

Before Beginning Installation, Locate the Following (4) Components, Gather Required Tools:

See Sheets 2 and 3 for Step-By-Step Installation Details

NIC150-AC-IND PICASSO LIGHTING INDUSTRIES, LLC 46 Sellers Street Kearny, New Jersey 07032 www.picassoltg.com Sheet 1 of 4