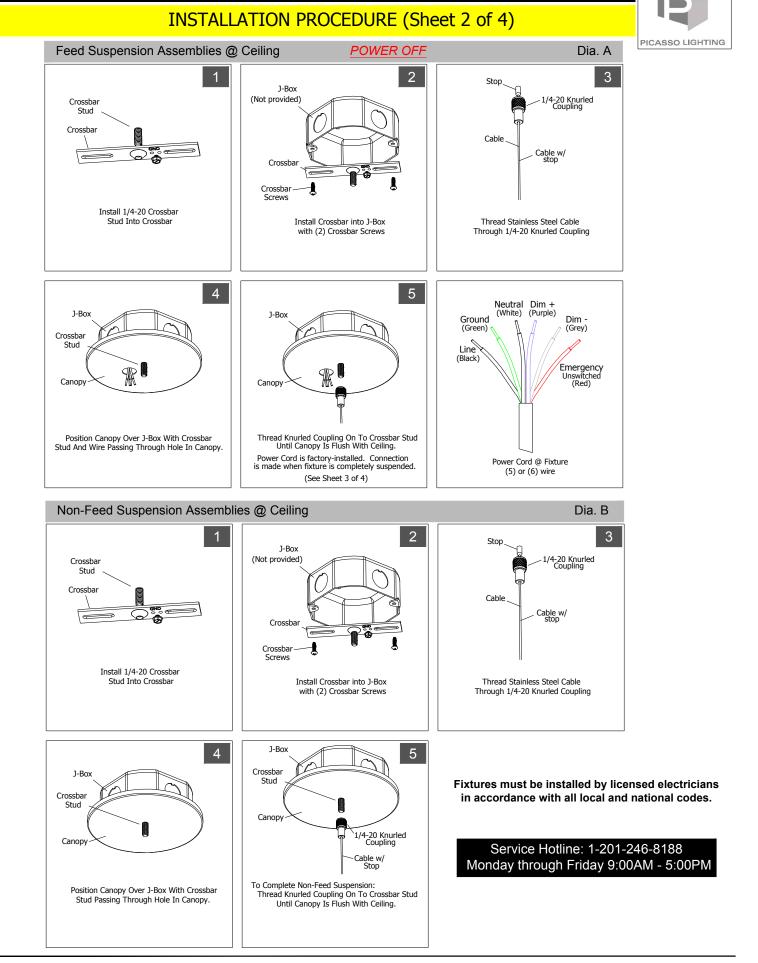

#### INSTALLATION PROCEDURE (Sheet 1 of 4)

DO NOT DISCARD

PLEASE READ CAREFULLY BEFORE BEGINNING INSTALLATION.

Fixtures must be installed by licensed electricians in accordance with all local and national codes.

To prevent electrical shock, disconnect electrical supply before installing or servicing.

PICASSO LIGHTING

Before Beginning Installation, Locate the Following (4) Components, Gather Required Tools:

See Sheets 2 and 3 for Step-By-Step Installation Details