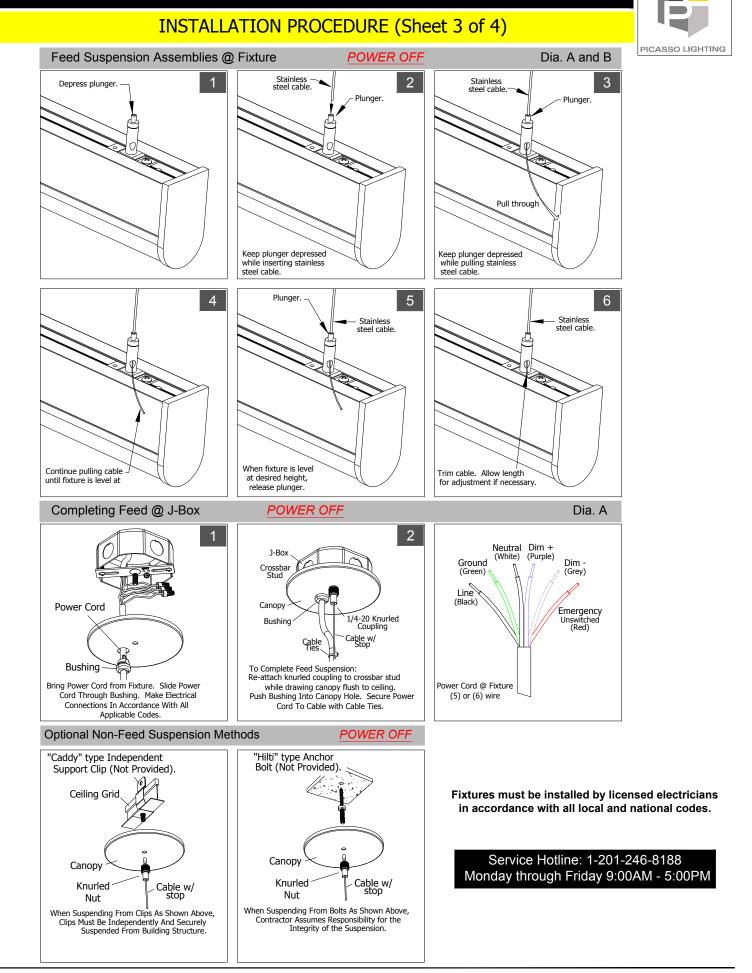

#### INSTALLATION PROCEDURE (Sheet 1 of 4)

DO NOT DISCARD

PLEASE READ CAREFULLY BEFORE BEGINNING INSTALLATION.

Fixtures must be installed by licensed electricians in accordance with all local and national codes.

To prevent electrical shock, disconnect electrical supply before installing or servicing.

PICASSO LIGHTING

Before Beginning Installation, Locate the Following (4) Components, Gather Required Tools:

See Sheets 2 and 3 for Step-By-Step Installation Details