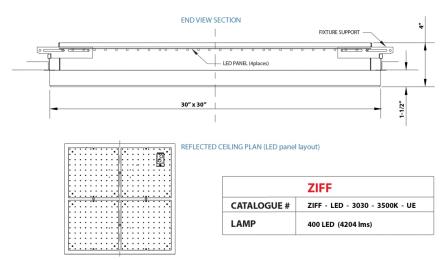

# **SPECIFICATIONS**

**HOUSING** Die formed cold rolled steel, white powder coat.

MOUNTING Recessed lay-in, Slot-grid, T-grid, Lindner ceiling options.

DRIVER Universal voltage, 0-10V dimming. SHIELDING Sealed opal white acrylic lens.

### **ORDERING FORMAT**

|               | SERIES  | SIZE      | LAMPING | LED CCT                                | MOUNTING                                       | DRIVER                                   | OPTIONS            |
|---------------|---------|-----------|---------|----------------------------------------|------------------------------------------------|------------------------------------------|--------------------|
|               | ZIF-LED | : 30"x30" | 38W     | 27K: 2700K<br>30K: 3000K<br>35K: 3500K | F: Spackle Flange<br>S: Slot-grid<br>T: T-grid | : D10: 0-10V<br>Dimming -<br>UE-120-277V | L: Lindner ceiling |
| YOUR<br>ORDER | ZIF-LED |           |         | 35K                                    | Т                                              |                                          |                    |