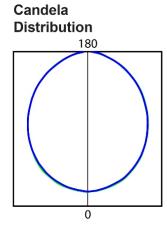

### **PHOTOMETRICS**

**Polar** 

IES Report for Catalog Number ZIFF, Lamps LED

| Performand<br>Summary | Zonal Lumen<br>Summary |        |        |       |
|-----------------------|------------------------|--------|--------|-------|
| Fixture:              | ZIFF-LED-3030-35K-UE   | Zone   | Lumens | %Fixt |
| Lamps:                | 400 LED (4204lms)      | 0- 30  | 1145   | 27.2  |
| Plane .               | 0 deg 90 deg           | 0- 40  | 1874   | 44.6  |
| Distribution          | 0-90 100%              | 0- 60  | 3306   | 78.6  |
|                       | 90-180 0%              | 0- 90  | 4204   | 100   |
|                       |                        | 90-120 | 0      | 0     |
|                       |                        | 90-150 | 0      | 0     |
| Total Lumina          | aire Optical           | 90-180 | 0      | 0     |

0-180

4204

100

Visit WWW.picassoltg.com to download complete IES files and photometric reports Please consult with Picasso Lighting for application layouts