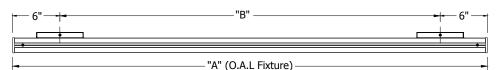

#### **Wall Mounting Bracket Locations:**

| Fixture | "A"     | "B"     |
|---------|---------|---------|
| 8 FT.   | 96 1/4" | 84 1/4" |
| 7 FT.   | 84 1/4" | 72 1/4" |
| 6 FT.   | 72 1/4" | 60 1/4" |
| 5 FT.   | 60 1/4" | 48 1/4" |

| Fixture | "A"     | "B"     |
|---------|---------|---------|
| 4 FT.   | 48 1/4" | 36 1/4" |
| 3 FT.   | 36 1/4" | 24 1/4" |
| 2 FT.   | 24 1/4" | 12 1/4" |
|         |         |         |