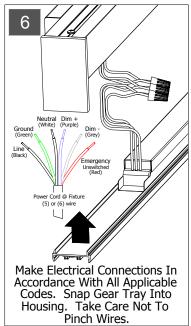

-----|---------|---------|
| 8 FT.   | 96 1/4" | 84 1/4" |
| 7 FT.   | 84 1/4" | 72 1/4" |
| 6 FT.   | 72 1/4" | 60 1/4" |
| 5 FT.   | 60 1/4" | 48 1/4" |

| Fixture | "A"     | "B"     |
|---------|---------|---------|
| 4 FT.   | 48 1/4" | 36 1/4" |
| 3 FT.   | 36 1/4" | 24 1/4" |
| 2 FT.   | 24 1/4" | 12 1/4" |
|         |         |         |

# 3 1/4"

#### To Begin Installation:

### POWER OFF









## PICASSO LIGHTING

#### **INSTALLATION PROCEDURE (Sheet 2 of 2)**

#### DO NOT DISCARD

PLEASE READ CAREFULLY BEFORE BEGINNING INSTALLATION.

Fixtures must be installed by licensed electricians in accordance with all local and national codes.

To prevent electrical shock, disconnect electrical supply before installing or servicing.

#### **Installation Continued:**

#### POWER OFF







#### "EM" Battery Pack Activation

#### POWER OFF





Service Hotline: 1-201-246-8188 Monday through Friday 9:00AM -5:00PM

Installation and maintenance of the EMILY luminaire may only be performed by qualified and licensed electricians in accordance with all applicable codes and standards.

Picasso Lighting Indstries, LLC assumes no responsibility or liability for any unauthorized changes or modifications to the EMILY luminaire.

The EMILY luminaire is not intended for outdoor use.

Picasso Lighting Industries, LLC. shall assume no responsibility or liability for the integrity of the mounting surface and structure as well as the integrity of all components not provided by Picasso Lighting Industries, LLC.

Turn off line voltage and allow luminaire to completely cool before performing